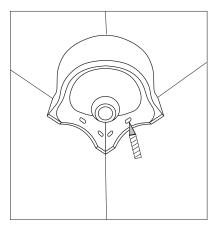

- $\label{eq:continuous} 5)\ \mbox{Install the basin aimingly to the bolt}\ ,$  then fix the gasket tray,nut orderly,and tighten it
- 6) Smear mouldproof glue on connections where basin and wall fix the inlet and drain pine,better usage after 24 hours