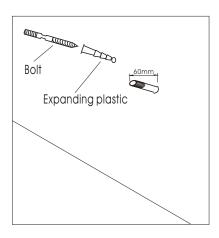

2) Someone holds the bsain on its place ,the other one remove the pedestal away,then put marks on the wall for the installing holes (two).

4) Put the expanding plastic into the hole, then fix the bolt with 60mm out of the hole.