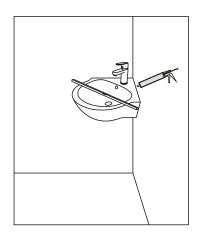

# 4. INSTALLATION

1) Fix the faucet and drainer following to step 3, try to fix the washbasin on the right place and keep it stand balanced.

3) Take away the basin, use Ø10mm driller to make four 60mm depth holes following the marks.

2) Someone holds the bsain on its place ,the other one remove the pedestal away,then put marks on the wall for the installing holes (two).

4) Put the expanding plastic into the hole, then fix the bolt with 60mm out of the hole.