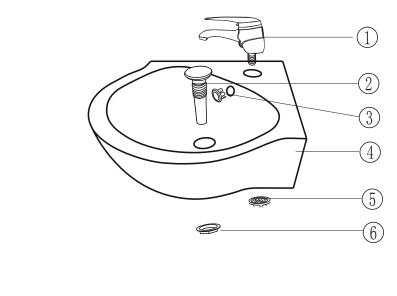

### 3, COMPONENT DRAWING

| NO | NAME            | QTY |
|----|-----------------|-----|
| 1  | Faucet          | 1   |
| 2  | Drainer         | 1   |
| 3  | Decorated cap   | 1   |
| 4  | Washbasin       | 1   |
| 5  | Nut for faucet  | 1   |
| 6  | Nut for drainer | 1   |