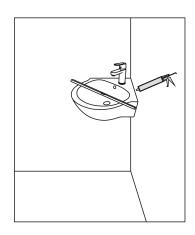

# 4. INSTALLATION

1) Fix the faucet and drainer following to step 3, try to fix the washbasin on the right place and keep it stand balanced.

3) Take away the basin, use Ø10mm driller to make four 60mm depth holes following the marks.

2) Someone holds the bsain on its place ,the other one remove the pedestal away,then put marks on the wall for the installing holes (two).

4) Put the expanding plastic into the hole, then fix the bolt with 60mm out of the hole.