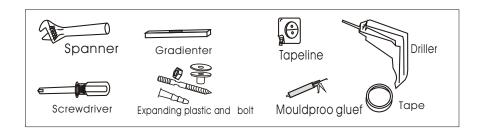

ke paper, bumf) into the basin, for it will jam the drain pipe.
- 2. Keep the basin clean.
- 3.using neutral cleanser with (warm)water to clean the basin, keep the abrasive cleanser away, for It will cause damage to the surface.

#### 1. PREINSTALLATION

- 1. In order to get installation easily, please read this instrucment carefully before and follow it, which can avoid unnecessary loss.
- 2. According to the component list, please check the product and all the components available, prepare the tools for installation.
- 3. when local water pressure is over 0.4MPa(0.4kg), better change alu-plastic pipe from the usual inlet pipe.
- 4. while installing, better co-operation between two persons is necessary.
- 5. Better usage after sealed silica gel dried (more than 24 hours).

#### 2, TOOLS



### 3, COMPONENT DRAWING

| NO | NAME            | QTY |
|----|-----------------|-----|
| 1  | Faucet          | 1   |
| 2  | Drainer         | 1   |
| 3  | Decorated cap   | 1   |
| 4  | Washbasin       | 1   |
| 5  | Nut for faucet  | 1   |
| 6  | Nut for drainer | 1   |



# 4. INSTALLATION

1) Fix the faucet and drainer following to step 3, try to fix the washbasin on the right place and keep it stand balanced.



3) Take away the basin, use Ø10mm driller to make four 60mm depth holes following the marks.



2) Someone holds the bsain on its place ,the other one remove the pedestal away,then put marks on the wall for the installing holes (two).



4) Put the expanding plastic into the hole, then fix the bolt with 60mm out of the hole.



## INDEX

| 1、 | PREINSTALLATION ·············