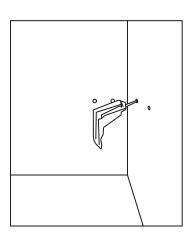

2) Someone holds the bsain on its place ,the other one remove the pedestal away,then put marks on the wall for the installing holes (two).

4) Put the expanding plastic into the hole, then fix the bolt with 60mm out of the hole.